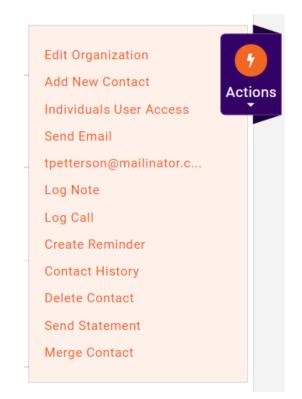

# Note – some of the action buttons discussed above may be hidden until you dwell over them

- Clicking the Actions icon on a page will display a list of the command tasks performed in the module
- Tasks will vary per module