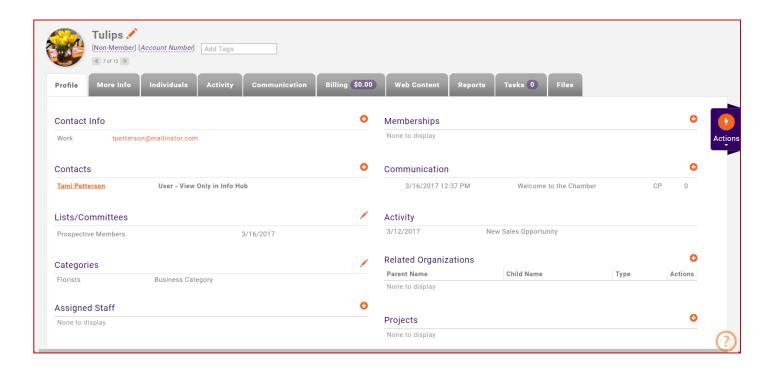

#### Overview – Staff View - Database

• Where you will be able to manage all of your contacts and members, manage your events, generate and analyze reports, and work with the modules that you have selected

#### Contact Management

• Contact Management allows you to easily track your new contacts you have made face to face, over the phone, via the web