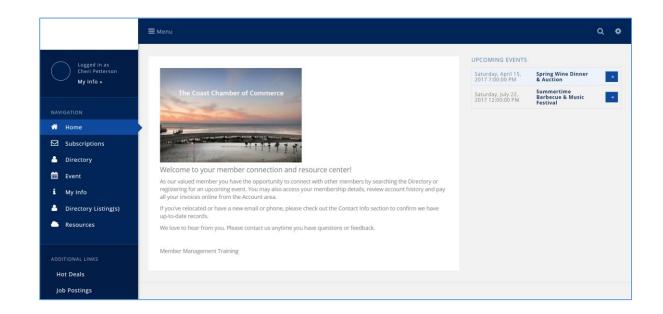

# Overview – Member View - InfoHub

#### • Members can

- Update own information (photos, directory listing, website, etc.)
- Manage their account and pay their bills
- Register for Events, enter New Events
- Enter Hot Deals, Member to Member Deals, & Job Postings...

# Software Navigation – Access to InfoHub

• The logged on user can access the Info Hub by clicking

#### Info Hub

- Members can update your own information (photos, directory listing, website, etc.)
- Manage their account and pay their bills
- Register for Events, enter
   New Events
- Enter Hot Deals, Member to Member Deals, & Job Postings...