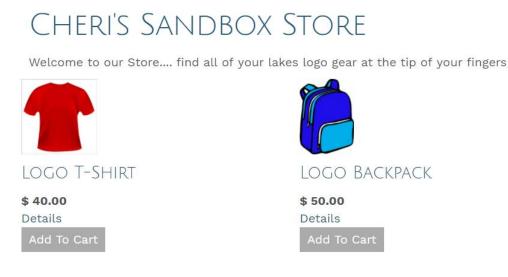

#### Overview

- The Store Module is a module that allows the association to sell additional resources/products to members
- The integrated into your GrowthZone Software, makes selling and processing orders as simple as possible