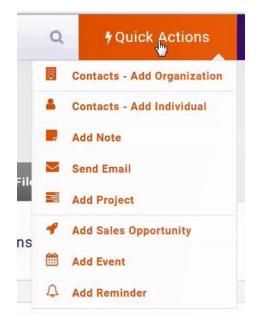

# Software Navigation – Quick Actions

- Add Contacts...
- Add Notes...
- Send Emails...
- Add Projects...
- Add Sales Opportunity...
- Add Events...
- Add Reminders...