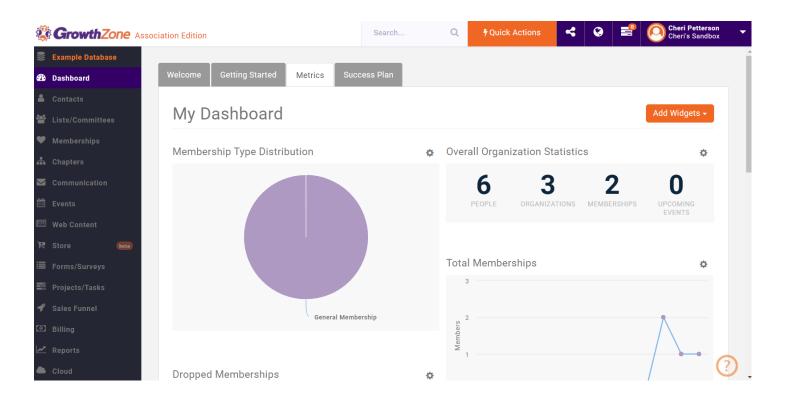

#### Overview – Staff View - Database

• Where you will be able to manage all of your contacts and members, manage your events, generate and analyze reports, and work with the modules that you have selected

# Staff View – Database Navigation

- Header
- Navigation Panel
- WorkSpace
- Common Functions

## Navigation Panel

 The Navigation Panel allows you to easily navigate to the module you want to work with

#### Work Space

• When a module is selected in the Navigation Panel – details will be displayed in the work space

| Search       |                        | Indiv | iduals    | Customize Results          | Customize Results     ContactType:Individual X     [Clear All] |                                          |               |      |      |                | 🕒 Add Organization 🕞 |  |  |  |  |
|--------------|------------------------|-------|-----------|----------------------------|----------------------------------------------------------------|------------------------------------------|---------------|------|------|----------------|----------------------|--|--|--|--|
| lesult Count | t: 69                  |       |           |                            |                                                                |                                          |               |      |      |                | 1                    |  |  |  |  |
| Туре 💠       | Name                   | ÷     | Balance 🜲 | Primary Connection \$      | Status 🔺                                                       | Primary Email \$                         | Primary Phone | ¢ Ci | ty ≑ | State Province | ÷ \$                 |  |  |  |  |
| 1            | <u>Cheri Petterson</u> |       | \$337.00  | Member Management Training | Non Member                                                     | cheri.petterson@micronetonline.c<br>om   | 218-546-5413  |      |      |                |                      |  |  |  |  |
| 1            | Johnny Ocean           |       | \$0.00    |                            | Non Member                                                     |                                          | 218-999-8722  |      |      |                |                      |  |  |  |  |
| 1            | Brandon Zinda          |       | \$0.00    | Member Management Training | Non Member                                                     | brandon.zinda@micronetonline.co<br>m     |               |      |      |                |                      |  |  |  |  |
| 1            | <u>Susan Williams</u>  |       | \$0.00    | Member Management Training | Non Member                                                     | susan.williams@micronetonline.c<br>om    |               |      |      |                |                      |  |  |  |  |
| 1            | Andrea Anderson        |       | \$0.00    | Member Management Training | Non Member                                                     | andrea.anderson@micronetonline<br>.com   |               |      |      |                |                      |  |  |  |  |
| 1            | Michael Samuelson      |       | \$0.00    | Member Management Training | Non Member                                                     | michael.samuelson@micronetonli<br>ne.com |               |      |      |                |                      |  |  |  |  |
| 1            | James Petterson        |       | \$0.00    | Member Management Training | Non Member                                                     | lacherie_2000@yahoo.com                  | 218-546-5413  |      |      |                |                      |  |  |  |  |
| 1            | <u>Greg Lamar</u>      |       | \$0.00    |                            | Non Member                                                     |                                          |               |      |      |                |                      |  |  |  |  |
| 1            | <u>Wilma Lamar</u>     |       | \$0.00    |                            | Non Member                                                     |                                          |               |      |      |                |                      |  |  |  |  |
|              | Joe Wolner             |       | \$0.00    | Cuyuna Golf Club           | Non Member                                                     |                                          |               |      |      |                |                      |  |  |  |  |