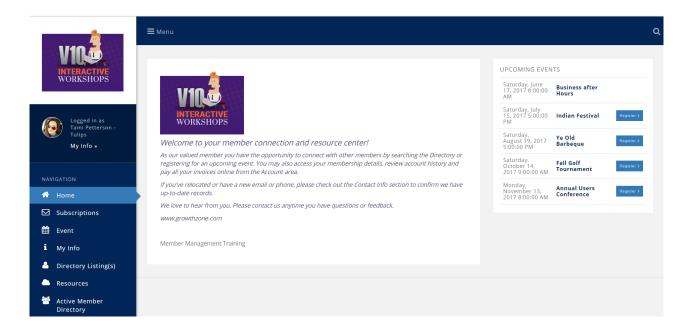

# Software Navigation – Access to InfoHub

• The logged on user can access the Info Hub by clicking

#### Info Hub

- Members can update your own information (photos, directory listing, website, etc.)
- Manage their account and pay their bills
- Register for Events, enter
   New Events
- Enter Hot Deals, Member to Member Deals, & Job Postings...