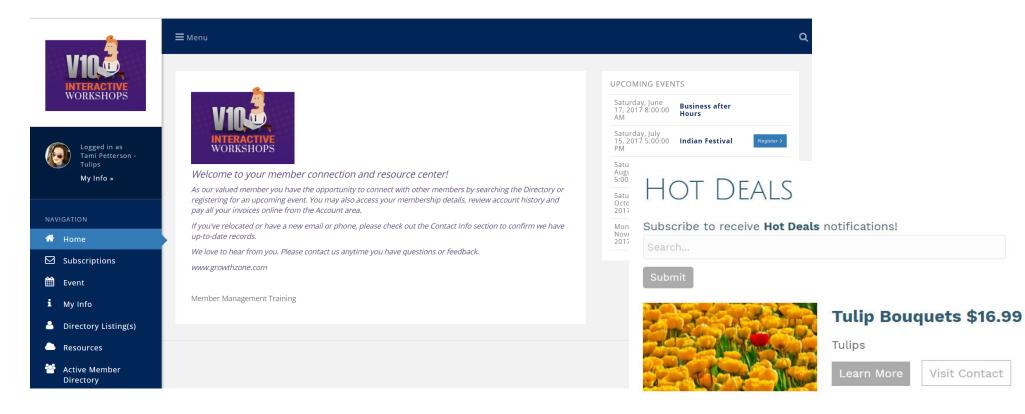

# Overview – Member View - InfoHub

#### • Members can

- Update own information (photos, directory listing, website, etc.)
- Manage their account and pay their bills
- Register for Events, enter New Events
- Enter Hot Deals, Member to Member Deals, & Job Postings...

#### Info Hub

- Members can update your own information (photos, directory listing, website, etc.)
- Manage their account and pay their bills
- Register for Events, enter
   New Events
- Enter Hot Deals, Member to Member Deals, & Job Postings...