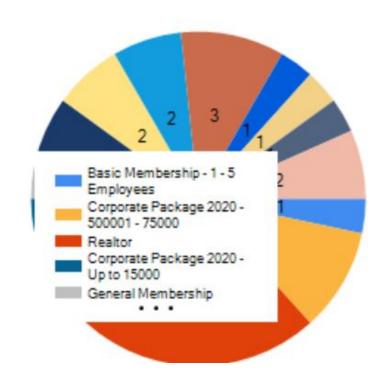

## **REPORTS**

- GrowthZone provides you with a full suite of reports that will help you analyze your membership
  - Report on the number of members who have joined © this year
  - Report on number of members who have dropped ⊗ this year
  - Analyze your Member Retention
  - See who has referred members to your organization
  - Learn More! <u>Membership Reports</u>