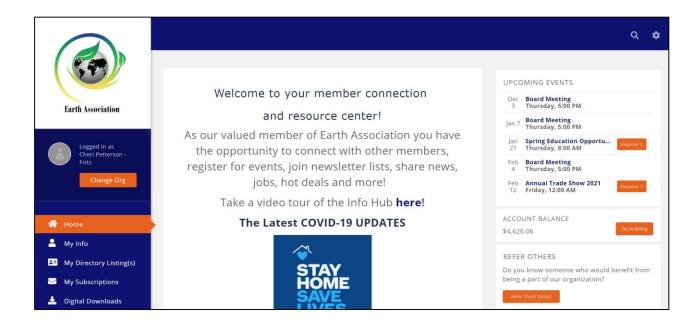

- Your GrowthZone solution offers a Members Only site: the Info Hub
- During on-boarding encourage your members to setup their login credentials to the Info Hub, and start finding out about its benefits
- Learn More! <u>Take a Tour of the InfoHub</u>