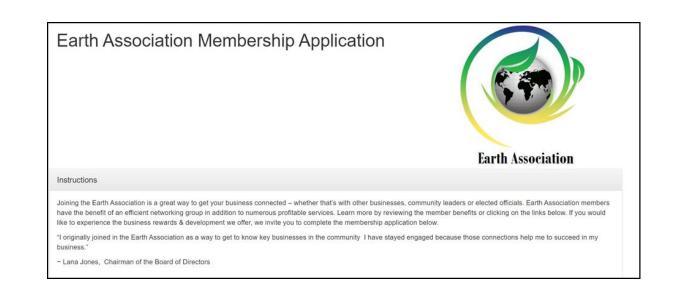

- You have a new member... now what?
- If you are subscribed to GrowthZone Marketing Automation module, you can setup a drip campaign of emails to be sent at just the right time to engage your new members!
- Learn more! <u>5 Ways to Connect with New Members using Marketing</u>
   <u>Automation</u>

- If you have subscribed to GrowthZone's Projects & Tasks module, you can design an onboarding project with all of the tasks you need to complete to make you new member onboarding a success!
- Learn more! <u>Projects & Tasks</u>