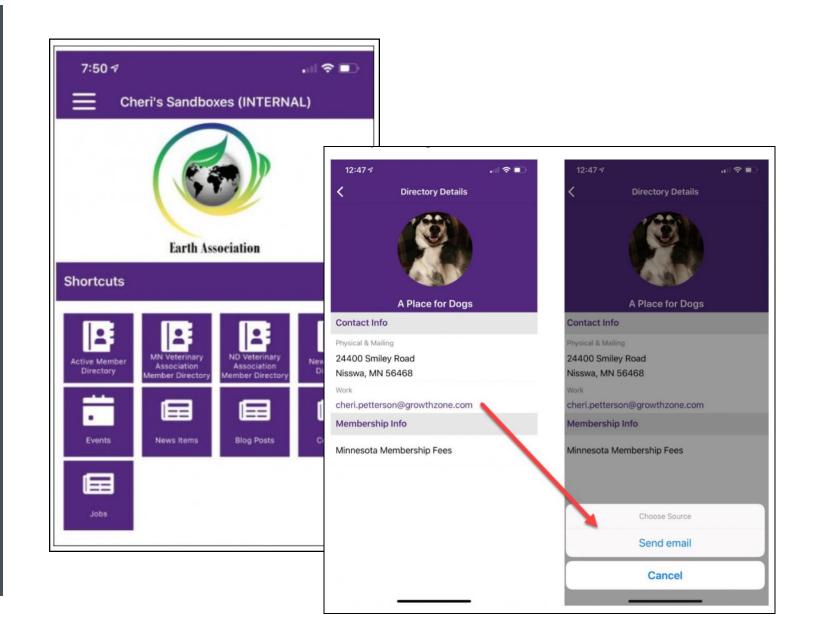

- You will want to ensure that your new member is displayed in your directory
- GrowthZone provides a Directory public module that is driven by the member information in your database
- You can create multiple directories to showcase different categories of members
- Learn More! <u>Working with</u> <u>Directories</u>

#### Back to Search

- 24400 Smiley Road, Nisswa, 56468 United States
- **)** (218) 786-0987
- @ Send Email

#### About Us

A caring, supportive environment for your pets in need, 24 hours a day.

#### Additional Info

- · Dog Sitting
- · Dog Grooming