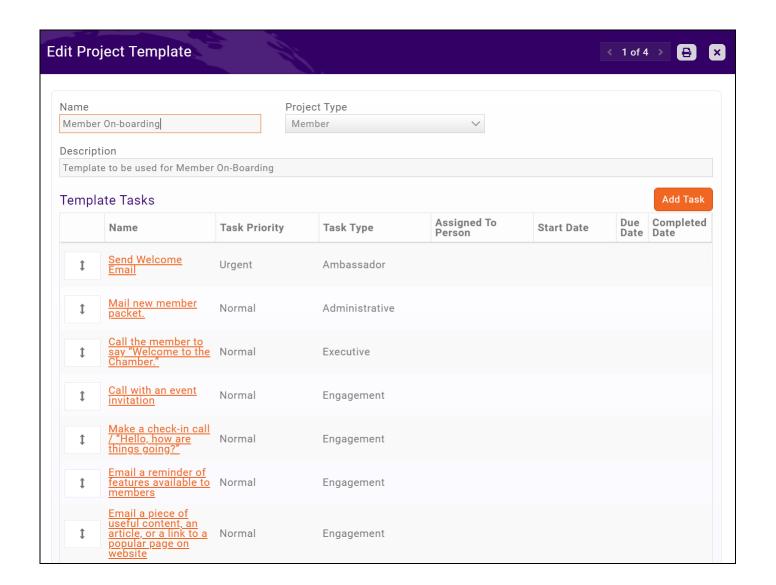

- If you have subscribed to GrowthZone's Projects & Tasks module, you can design an onboarding project with all of the tasks you need to complete to make you new member onboarding a success!
- Learn more! <u>Projects & Tasks</u>