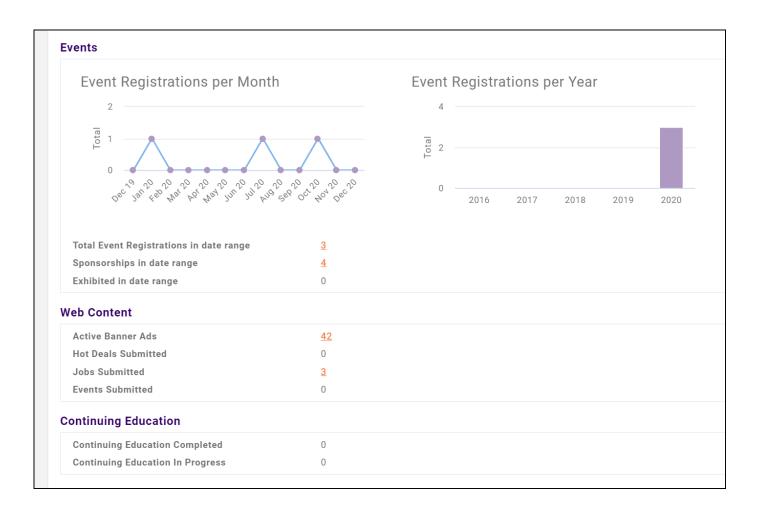

## **ENGAGEMENT**

- As the Membership Director, you certainly want to be able to measure member engagement
- Your Events Coordinator,
   Communications Director, and
   Marketing Directors can you the
   GrowthZone tools to ensure that there
   are ample opportunities to engage your
   members
- For each contact in your database, you will be able to view engagement statistics such as events the member has registered for, logins to the Info Hub, communications with the member, etc. You can even send this report off to your members
- Learn More! Contact Engagement