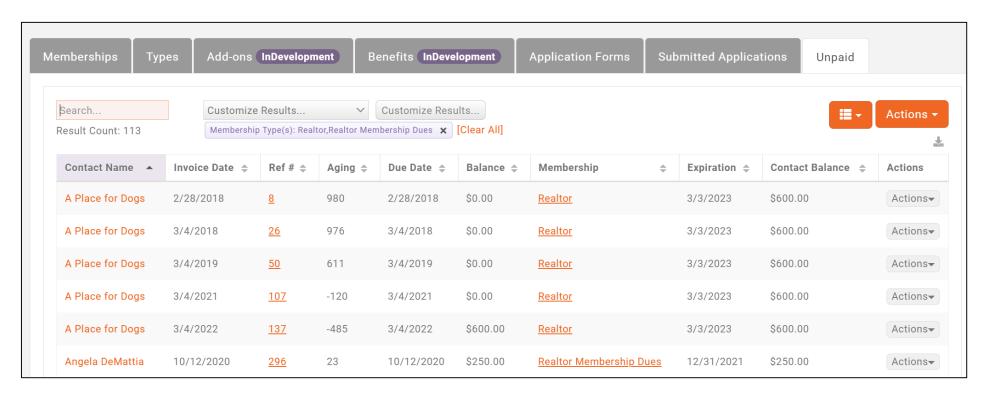

#### 1...Unpaid Memberships

The Unpaid Membership tab – while not a report – provides you with an understanding of any members who are currently delinquent in paying their dues. Unfortunately, this may indicate members who are "at risk" or ultimately need to be dropped