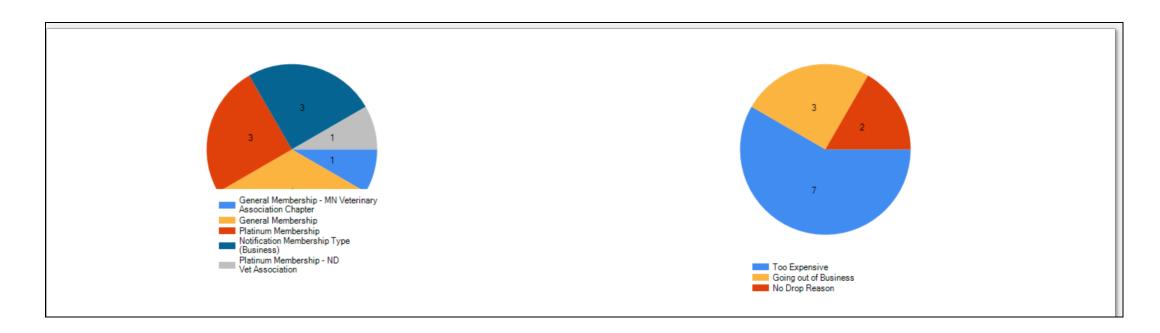

# 4...Membership Join/Drop Reports

- From a planning perspective, understanding why members have dropped from your organization can help you in planning how to retain your existing members
- Membership metrics must be aligned to strategic or departmental goals. The data must tell you if you are making progress toward those goals. For example, if one of your association's goals is to increase your reach into the millennial market, then you'll want to segment your membership data and metrics by age or career stage so you can see how you're increasing that market share and retaining those members.
- Have you met your goals for new members? Have you met your goals for retention?
  What is the revenue impact of new members and dropped members?