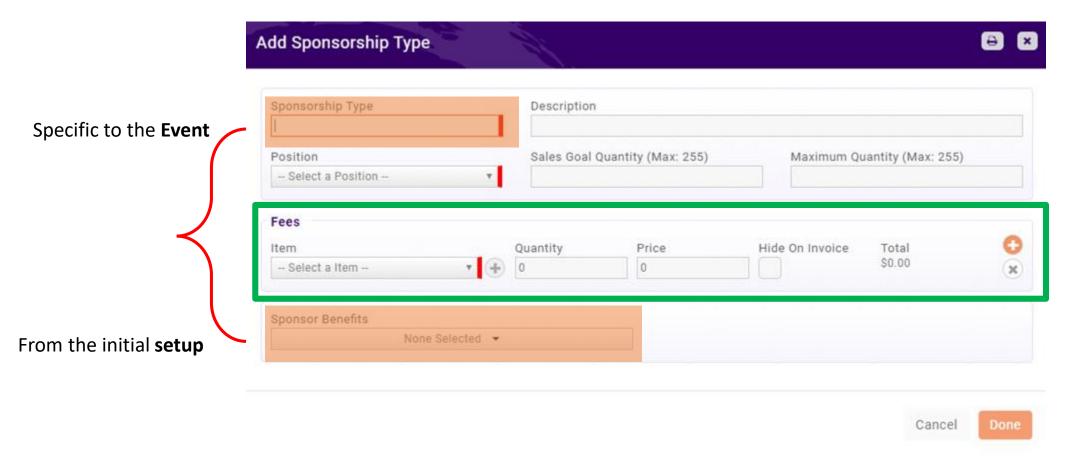

#### Sponsor Setup in an Event

- Sponsor Setup tab within the Event
  - Setting up Sponsor Registration Types

Setting up Sponsorship Registration Types in an Event

## Sponsor Setup in an Event