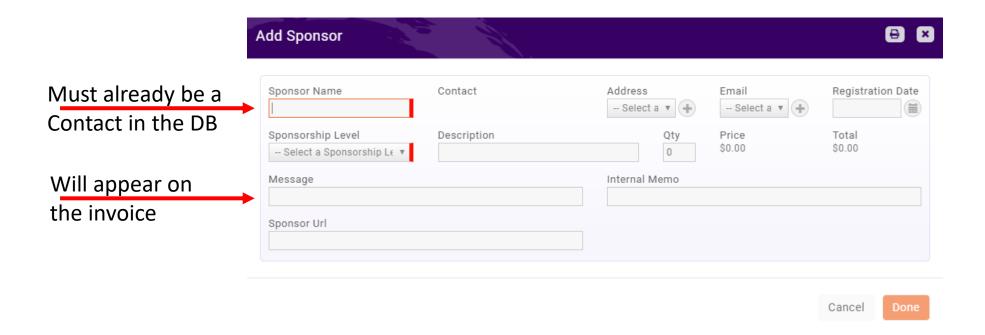

#### Register a Sponsor

Sponsor tab

Registering a Sponsorship (Adding a Sponsor)

## Register a Sponsor