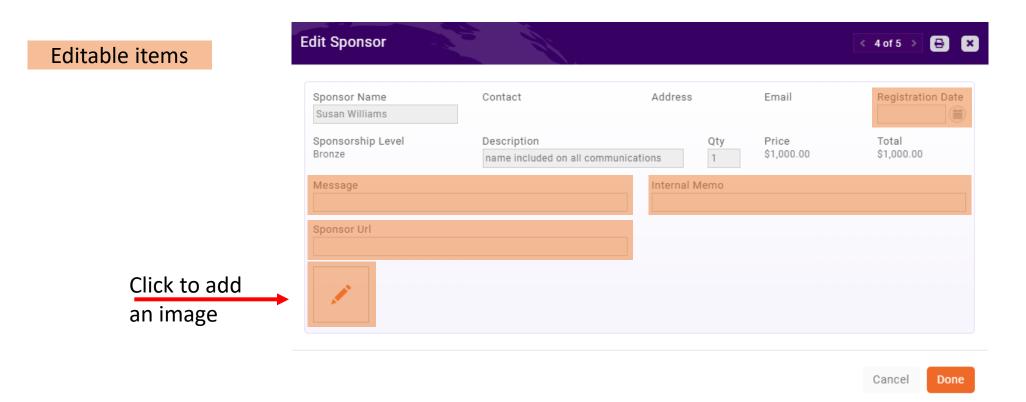

rships is a 2-part process
  - Setting up Event Sponsorship Benefits
    - Setup > Event > Event Sponsorship Benefits
    - System-wide—available for all events
    - Likely only need to do once
  - Setting up sponsors/sponsorships for a specific event
    - Events > Specific Event > Sponsor Setup



## Set Up Sponsor Benefits

Setup > Events > Event Sponsorship Benefits



**Setting up Sponsor Benefits** 



## Add Sponsor Benefit (Sponsorship Level)





#### Sponsor Setup in an Event

- Sponsor Setup tab within the Event
  - Setting up Sponsor Registration Types



Setting up Sponsorship Registration Types in an Event



## Sponsor Setup in an Event





#### Register a Sponsor

Sponsor tab



Registering a Sponsorship (Adding a Sponsor)



## Register a Sponsor





## Edit a Sponsor





Actions -

## Manage a Sponsor





## Questions about Sponsorships?



#### ADS





#### **ADS**

A nice source of non-dues revenue, and/or a benefit of membership in your organization, is allowing members to place ads on your website.

3 Steps to getting an add on your website

- Adding an Ad Type (Style)
  - 15 options
- Enabling the Type
  - What module pages will display ads?
- Adding Ads



#### Setting up Ads

#### Sponsors/Ads module > Advertising Types tab



Setting up Website Ad Types



## Adding an Ad Type





**Industry standard ad styles** 



## **Enabling Pages for Ads**



Cancel **Done** 

**Enabling Pages for Ads** 



## Adding Ads

Advertisements Tab



**Adding Ads** 



## Adding Ads



\* If a Contact wants multiple ads running at different times...



## Add