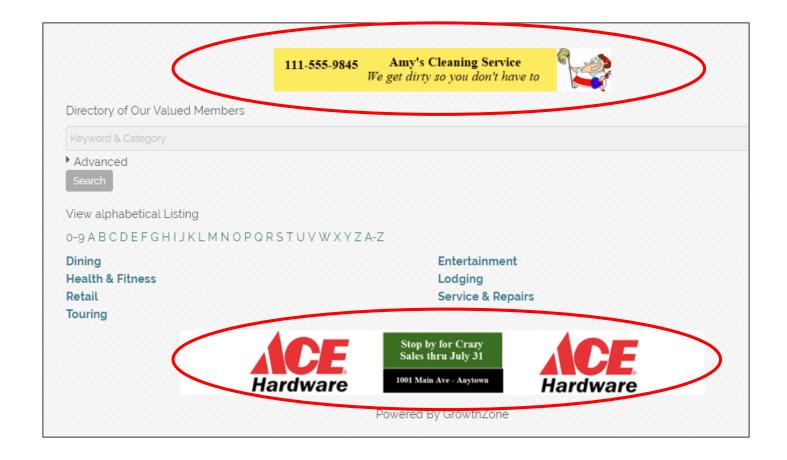

#### **ADS**

A nice source of non-dues revenue, and/or a benefit of membership in your organization, is allowing members to place ads on your website.

3 Steps to getting an add on your website

- Adding an Ad Type (Style)
  - 15 options
- Enabling the Type
  - What module pages will display ads?
- Adding Ads