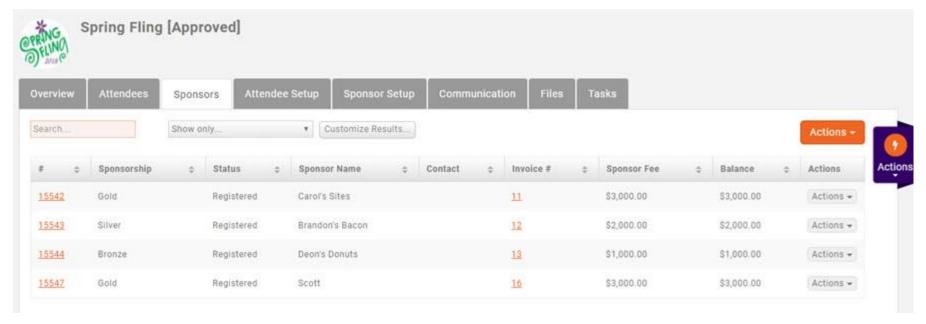

#### Register a Sponsor

Sponsor tab

Registering a Sponsorship (Adding a Sponsor)

## Register a Sponsor