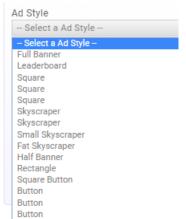

Setting up Sponsor Registration Types



Setting up Sponsorship Registration Types in an Event



## Sponsor Setup in an Event





#### Register a Sponsor

Sponsor tab



Registering a Sponsorship (Adding a Sponsor)



## Register a Sponsor





## Edit a Sponsor





Actions -

## Manage a Sponsor





## Questions about Sponsorships?



#### ADS





#### **ADS**

A nice source of non-dues revenue, and/or a benefit of membership in your organization, is allowing members to place ads on your website.

3 Steps to getting an add on your website

- Adding an Ad Type (Style)
  - 15 options
- Enabling the Type
  - What module pages will display ads?
- Adding Ads



#### Setting up Ads

#### Sponsors/Ads module > Advertising Types tab



Setting up Website Ad Types



## Adding an Ad Type





**Industry standard ad styles** 



## **Enabling Pages for Ads**



Cancel **Done** 

**Enabling Pages for Ads** 



## Adding Ads

Advertisements Tab



**Adding Ads** 



## Adding Ads



\* If a Contact wants multiple ads running at different times...



## Adding Ads





# Questions?