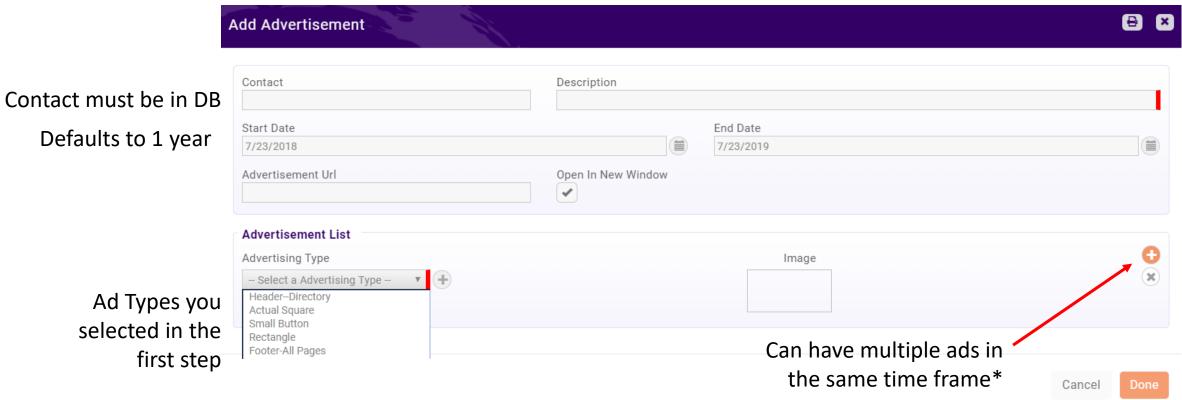

## Adding Ads

\* If a Contact wants multiple ads running at different times...

## Adding Ads