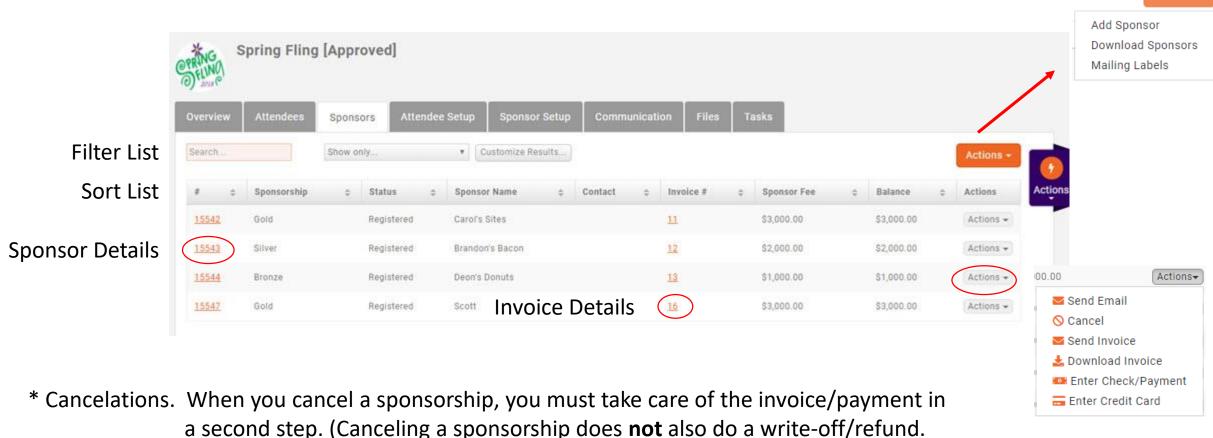

ng up Event Sponsorship Benefits
    - Setup > Event > Event Sponsorship Benefits
    - System-wide—available for all events
    - Likely only need to do once
  - Setting up sponsors/sponsorships for a specific event
    - Events > Specific Event > Sponsor Setup



## Set Up Sponsor Benefits

Setup > Events > Event Sponsorship Benefits



**Setting up Sponsor Benefits** 



## Add Sponsor Benefit (Sponsorship Level)





#### Sponsor Setup in an Event

- Sponsor Setup tab within the Event
  - Setting up Sponsor Registration Types



Setting up Sponsorship Registration Types in an Event



## Sponsor Setup in an Event





#### Register a Sponsor

Sponsor tab



Registering a Sponsorship (Adding a Sponsor)



## Register a Sponsor





## Edit a Sponsor





Actions -

## Manage a Sponsor





## Questions about Sponsorships?



#### ADS





#### **ADS**

A nice source of non-dues revenue, and/or a benefit of membership in your organization, is allowing members to place ads on your website.

3 Steps to getting an add on your website

- Adding an Ad Type (Style)
  - 15 options
- Enabling the Type
  - What module pages will display ads?
- Adding Ads



#### Setting up Ads

#### Sponsors/Ads module > Advertising Types tab



Setting up Website Ad Types



## Adding an Ad Type





**Industry standard ad styles** 



## **Enabling Pages for Ads**



Cancel **Done** 

**Enabling Pages for Ads** 



## Adding Ads

Advertisements Tab



**Adding Ads** 



## Adding Ads



\* If a Contact wants multiple ads running at different times...



## Adding Ads





# Questions?