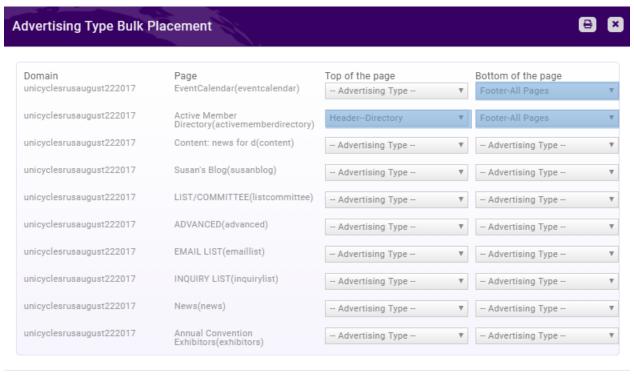

stration Types in an Event



## Sponsor Setup in an Event





#### Register a Sponsor

Sponsor tab



Registering a Sponsorship (Adding a Sponsor)



## Register a Sponsor





## Edit a Sponsor





Actions -

## Manage a Sponsor





## Questions about Sponsorships?



#### ADS





#### **ADS**

A nice source of non-dues revenue, and/or a benefit of membership in your organization, is allowing members to place ads on your website.

3 Steps to getting an add on your website

- Adding an Ad Type (Style)
  - 15 options
- Enabling the Type
  - What module pages will display ads?
- Adding Ads



#### Setting up Ads

#### Sponsors/Ads module > Advertising Types tab



Setting up Website Ad Types



## Adding an Ad Type





**Industry standard ad styles** 



## **Enabling Pages for Ads**



Cancel **Done** 

**Enabling Pages for Ads** 



## Adding Ads

Advertisements Tab



**Adding Ads** 



## Adding Ads



\* If a Contact wants multiple ads running at different times...



## Adding Ads





# Questions?