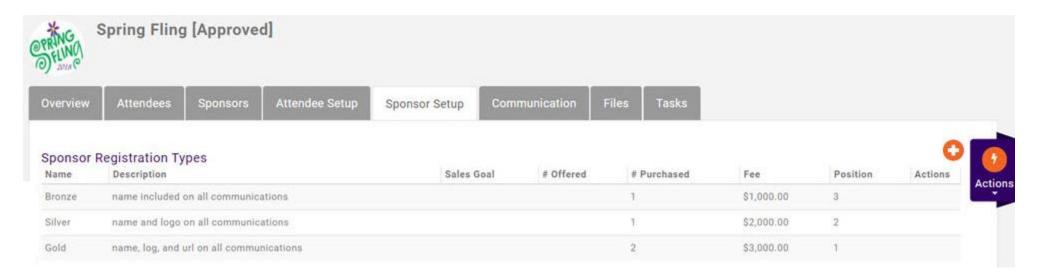

#### Sponsor Setup in an Event

- Sponsor Setup tab within the Event
  - Setting up Sponsor Registration Types

Setting up Sponsorship Registration Types in an Event

## Sponsor Setup in an Event