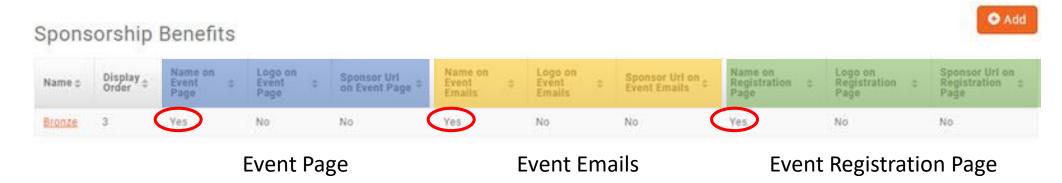

## Set Up Sponsor Benefits

Setup > Events > Event Sponsorship Benefits

**Setting up Sponsor Benefits** 