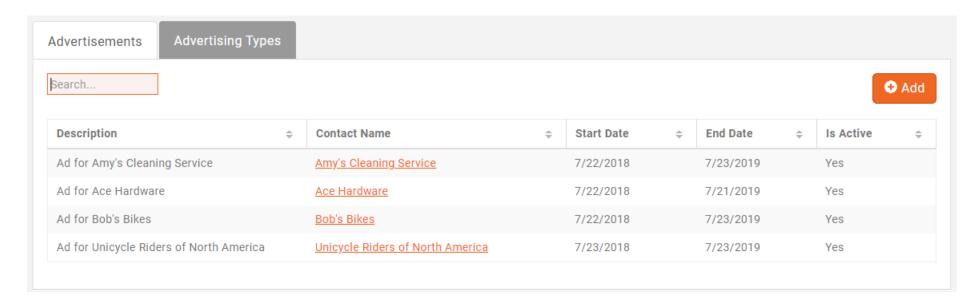

r

Sponsor tab



Registering a Sponsorship (Adding a Sponsor)



## Register a Sponsor





## Edit a Sponsor





Actions -

## Manage a Sponsor





## Questions about Sponsorships?



#### ADS





#### **ADS**

A nice source of non-dues revenue, and/or a benefit of membership in your organization, is allowing members to place ads on your website.

3 Steps to getting an add on your website

- Adding an Ad Type (Style)
  - 15 options
- Enabling the Type
  - What module pages will display ads?
- Adding Ads



#### Setting up Ads

#### Sponsors/Ads module > Advertising Types tab



Setting up Website Ad Types



## Adding an Ad Type





**Industry standard ad styles** 



## **Enabling Pages for Ads**



Cancel **Done** 

**Enabling Pages for Ads** 



## Adding Ads

Advertisements Tab



**Adding Ads** 



## Adding Ads



\* If a Contact wants multiple ads running at different times...



## Adding Ads





# Questions?