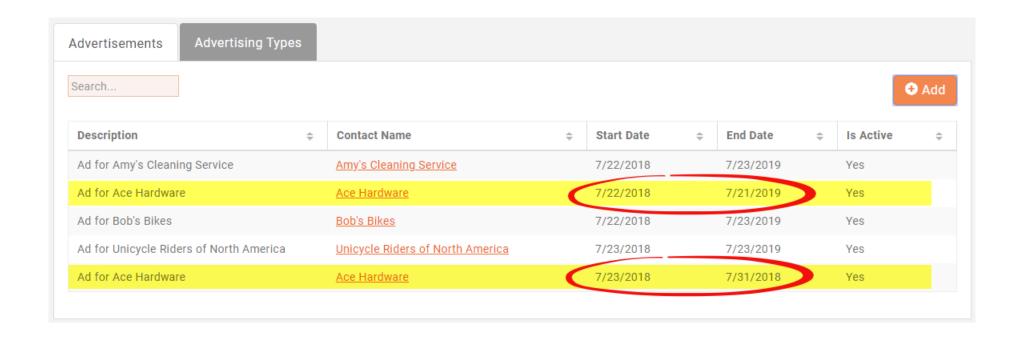

ns -

## Manage a Sponsor





## Questions about Sponsorships?



#### ADS





#### **ADS**

A nice source of non-dues revenue, and/or a benefit of membership in your organization, is allowing members to place ads on your website.

3 Steps to getting an add on your website

- Adding an Ad Type (Style)
  - 15 options
- Enabling the Type
  - What module pages will display ads?
- Adding Ads



#### Setting up Ads

#### Sponsors/Ads module > Advertising Types tab



Setting up Website Ad Types



## Adding an Ad Type





**Industry standard ad styles** 



## **Enabling Pages for Ads**



Cancel **Done** 

**Enabling Pages for Ads** 



## Adding Ads

Advertisements Tab



**Adding Ads** 



## Adding Ads



\* If a Contact wants multiple ads running at different times...



## Adding Ads





# Questions?