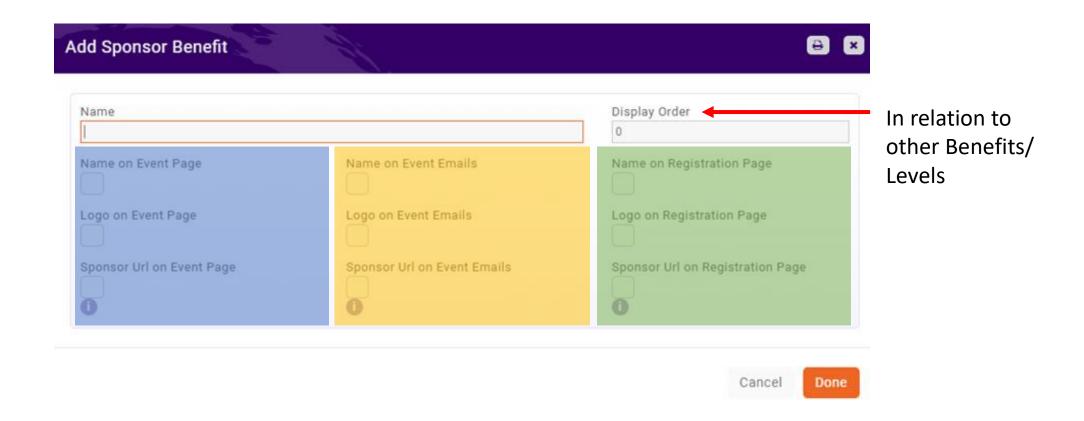

# Sponsors/Ads Module





#### Sponsors v Ads

 Currently Sponsors and Ads are managed in two separate places, even though they are part of the same module

**Sponsors**—within an Event **Ads**—in the Sponsors/Ads module

Sponsor = Ad on an Event
Ad = Ad on your Website



#### **SPONSORS**

- Initially, setting up sponsors/sponsorships is a 2-part process
  - Setting up Event Sponsorship Benefits
    - Setup > Event > Event Sponsorship Benefits
    - System-wide—available for all events
    - Likely only need to do once
  - Setting up sponsors/sponsorships for a specific event
    - Events > Specific Event > Sponsor Setup



## Set Up Sponsor Benefits

Setup > Events > Event Sponsorship Benefits



**Setting up Sponsor Benefits** 



## Add Sponsor Benefit (Sponsorship Level)





#### Sponsor Setup in an Event

- Sponsor Setup tab within the Event
  - Setting up Sponsor Registration Types



Setting up Sponsorship Registration Types in an Event



## Sponsor Setup in an Event





#### Register a Sponsor

Sponsor tab



Registering a Sponsorship (Adding a Sponsor)



## Register a Sponsor





## Edit a Sponsor





Actions -

## Manage a Sponsor





## Questions about Sponsorships?



#### ADS





#### **ADS**

A nice source of non-dues revenue, and/or a benefit of membership in your organization, is allowing members to place ads on your website.

3 Steps to getting an add on your website

- Adding an Ad Type (Style)
  - 15 options
- Enabling the Type
  - What module pages will display ads?
- Adding Ads



#### Setting up Ads

#### Sponsors/Ads module > Adve