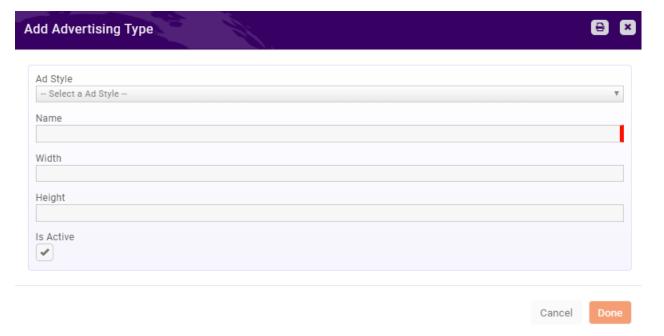

- Setting up Sponsor Registration Types



Setting up Sponsorship Registration Types in an Event



## Sponsor Setup in an Event





#### Register a Sponsor

Sponsor tab



Registering a Sponsorship (Adding a Sponsor)



## Register a Sponsor





## Edit a Sponsor





Actions -

## Manage a Sponsor





## Questions about Sponsorships?



#### ADS





#### **ADS**

A nice source of non-dues revenue, and/or a benefit of membership in your organization, is allowing members to place ads on your website.

3 Steps to getting an add on your website

- Adding an Ad Type (Style)
  - 15 options
- Enabling the Type
  - What module pages will display ads?
- Adding Ads



#### Setting up Ads

#### Sponsors/Ads module > Advertising Types tab



Setting up Website Ad Types



## Adding an Ad Type





**Industry standard ad styles** 



## **Enabling Pages for Ads**



Cancel **Done** 

**Enabling Pages for Ads** 



## Adding Ads

Advertisements Tab



**Adding Ads** 



## Adding Ads



\* If a Contact wants multiple ads running at different times...



## Adding Ads





# Questions?