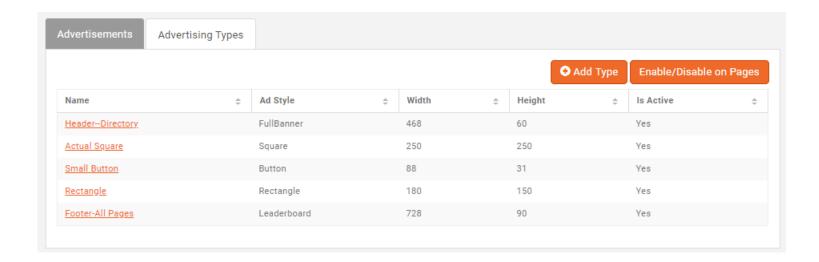

#### Sponsors/Ads module > Advertising Types tab

Setting up Website Ad Types

## Adding an Ad Type

**Industry standard ad styles** 

## Adding Ads

Advertisements Tab

**Adding Ads** 