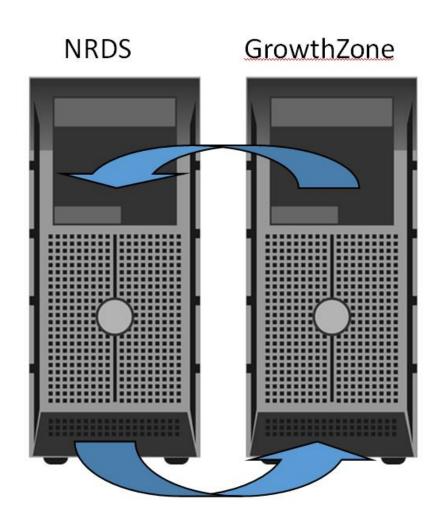

- ✓ Within the NRDS system, there is a "sub queue" that enables NRDS to exchange information with GrowthZone
- $\checkmark\,$  A sub queue is maintained for each POE
- Every add/change that occurs in NRDS that is "of interest" to this POE but not done by them publishes in this sub queue
- Every 5 minutes, GrowthZone will check the sub queue and update the GrowthZone records

Once Enable 2 Way Sync is turned on, no interaction is required on your part to gather changes from the sub-queue. Every 5 minutes, GrowthZone will check the sub-queue for updates. This ensures that GrowthZone and NRDS are always in sync